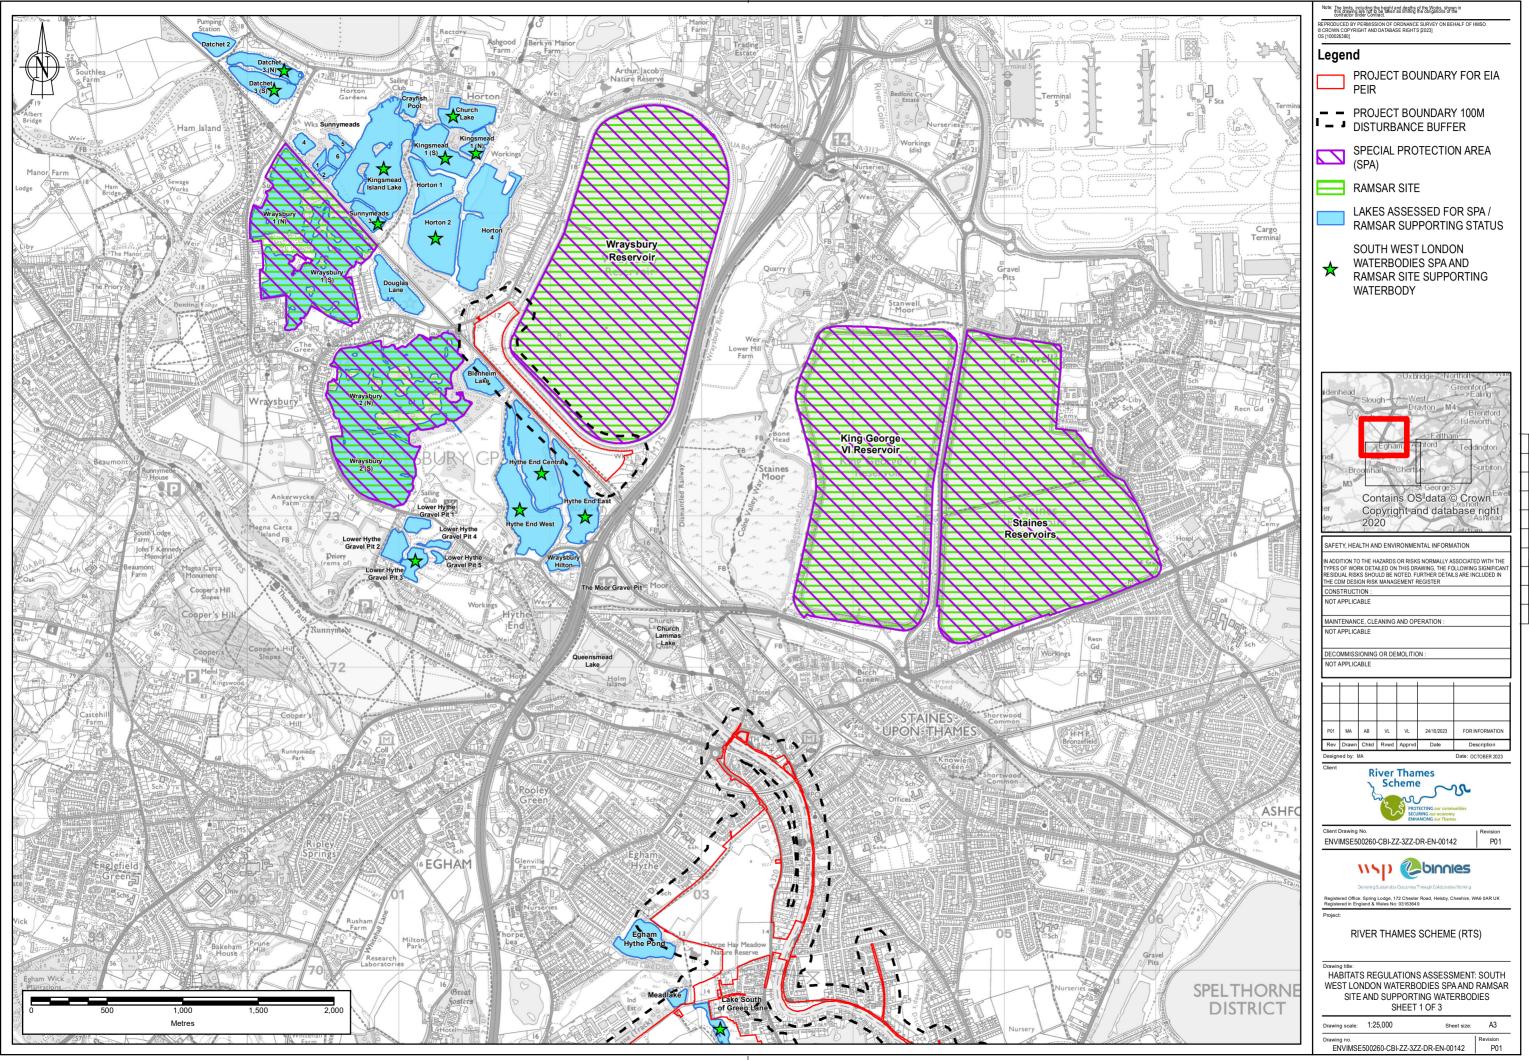

© Copyright Binnies UK Limited. 2023

© Copyright Binnies UK Limited. 2023

| Note: The limits, including the height and depths of the Works, shown in<br>this drawing are not to be taken as limiting the obligations of the<br>contractor under Contract.                                                                                                                                                                                                                      |                                                      |  |  |  |  |  |  |  |
|----------------------------------------------------------------------------------------------------------------------------------------------------------------------------------------------------------------------------------------------------------------------------------------------------------------------------------------------------------------------------------------------------|------------------------------------------------------|--|--|--|--|--|--|--|
| REPRODUCED BY PERMISSION OF ORDNANCE SURVEY ON BEHALF OF HMSO.<br>© CROWN COPYRIGHT AND DATABASE RIGHTS [2023]<br>OS [100026380]                                                                                                                                                                                                                                                                   |                                                      |  |  |  |  |  |  |  |
| Legend<br>PROJECT BOUNDARY FO                                                                                                                                                                                                                                                                                                                                                                      | R EIA                                                |  |  |  |  |  |  |  |
|                                                                                                                                                                                                                                                                                                                                                                                                    | PROJECT BOUNDARY 100M                                |  |  |  |  |  |  |  |
| SPECIAL PROTECTION AF<br>(SPA)                                                                                                                                                                                                                                                                                                                                                                     | SPECIAL PROTECTION AREA<br>(SPA)                     |  |  |  |  |  |  |  |
| RAMSAR SITE                                                                                                                                                                                                                                                                                                                                                                                        | · · ·                                                |  |  |  |  |  |  |  |
|                                                                                                                                                                                                                                                                                                                                                                                                    | LAKES ASSESSED FOR SPA /<br>RAMSAR SUPPORTING STATUS |  |  |  |  |  |  |  |
| SOUTH WEST LONDON<br>WATERBODIES SPA AND<br>RAMSAR SITE SUPPORTING<br>WATERBODY                                                                                                                                                                                                                                                                                                                    |                                                      |  |  |  |  |  |  |  |
| idenhead                                                                                                                                                                                                                                                                                                                                                                                           | ord                                                  |  |  |  |  |  |  |  |
| Idenhead<br>Slough West Ealing<br>Drayton M4 Brentford<br>Isleworth Pro-<br>Feltham<br>nell Brochhalt Cherthy Surbiton<br>George'S<br>Contains OSII data © Crown<br>Islewell<br>George S<br>Contains OSII data © Crown<br>Islewell<br>Copyright and database right<br>Astread                                                                                                                      |                                                      |  |  |  |  |  |  |  |
| SAFETY, HEALTH AND ENVIRONMENTAL INFORMATION IN ADDITION TO THE HAZARDS OR RISKS NORMALLY ASSOCIAT TYPES OF WORK DETAILED ON RISKS NORMALLY ASSOCIAT TYPES OF WORK DETAILED ON THIS DRAWING. THE FOLLOWIN RESIDUAL RISKS SHOULD BE NOTED. FURTHER DETAILS ARE II CONSTRUCTION : NOT APPLICABLE MAINTENANCE, CLEANING AND OPERATION : NOT APPLICABLE DECOMMISSIONING OR DEMOLITION : NOT APPLICABLE | G SIGNIFICANT                                        |  |  |  |  |  |  |  |
|                                                                                                                                                                                                                                                                                                                                                                                                    |                                                      |  |  |  |  |  |  |  |
|                                                                                                                                                                                                                                                                                                                                                                                                    |                                                      |  |  |  |  |  |  |  |
| P01 MA AB VL VL 24/10/2023 FOR                                                                                                                                                                                                                                                                                                                                                                     | INFORMATION                                          |  |  |  |  |  |  |  |
| Rev         Drawn         Chkd         Rvwd         Apprvd         Date         D                                                                                                                                                                                                                                                                                                                  | escription                                           |  |  |  |  |  |  |  |
| Client River Thames                                                                                                                                                                                                                                                                                                                                                                                | CTOBER 2023                                          |  |  |  |  |  |  |  |
| PATECTING our communities<br>SECLEMENT Our communities<br>SECLEMENT Our communities                                                                                                                                                                                                                                                                                                                |                                                      |  |  |  |  |  |  |  |
| Client Drawing No.<br>ENVIMSE500260-CBI-ZZ-3ZZ-DR-EN-00142                                                                                                                                                                                                                                                                                                                                         | P01                                                  |  |  |  |  |  |  |  |
|                                                                                                                                                                                                                                                                                                                                                                                                    |                                                      |  |  |  |  |  |  |  |
| Registered Office: Spring Lodge, 172 Chester Road, Helsby, Cheshire, V<br>Registered in England & Wales No: 03163649<br>Project:                                                                                                                                                                                                                                                                   |                                                      |  |  |  |  |  |  |  |
| RIVER THAMES SCHEME (RTS)                                                                                                                                                                                                                                                                                                                                                                          |                                                      |  |  |  |  |  |  |  |
| SITE AND SUPPORTING WATERBODIES<br>SHEET 2 OF 3                                                                                                                                                                                                                                                                                                                                                    |                                                      |  |  |  |  |  |  |  |
| Drawing scale: 1:30,000 Sheet size:                                                                                                                                                                                                                                                                                                                                                                | A3                                                   |  |  |  |  |  |  |  |
| Drawing no.<br>ENVIMSE500260-CBI-ZZ-3ZZ-DR-EN-00142                                                                                                                                                                                                                                                                                                                                                | Revision<br>P01                                      |  |  |  |  |  |  |  |