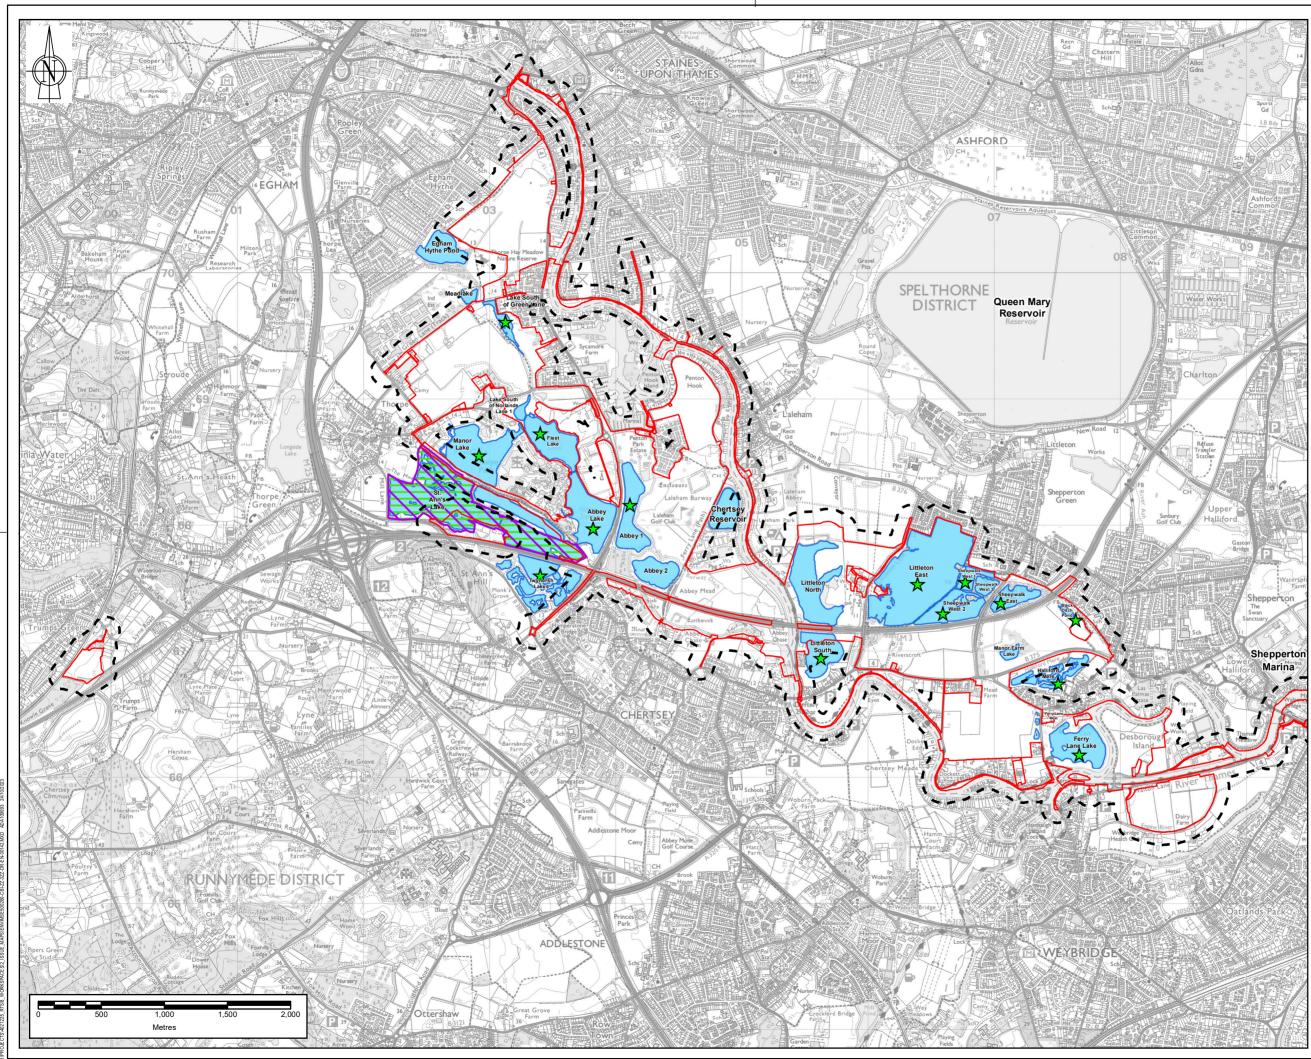

© Copyright Binnies UK Limited. 2023

© Copyright Binnies UK Limited. 2023

| Note: The limits, including the height and depths of the Works, shown in<br>this drawing are not to be taken as limiting the obligations of the<br>contractor under Contract.                                                                                                                                                                                                                      |                                                      |  |  |  |  |  |  |  |
|----------------------------------------------------------------------------------------------------------------------------------------------------------------------------------------------------------------------------------------------------------------------------------------------------------------------------------------------------------------------------------------------------|------------------------------------------------------|--|--|--|--|--|--|--|
| REPRODUCED BY PERMISSION OF ORDNANCE SURVEY ON BEHALF OF HMSO.<br>© CROWN COPYRIGHT AND DATABASE RIGHTS [2023]<br>OS [100026380]                                                                                                                                                                                                                                                                   |                                                      |  |  |  |  |  |  |  |
| Legend<br>PROJECT BOUNDARY FO                                                                                                                                                                                                                                                                                                                                                                      | R EIA                                                |  |  |  |  |  |  |  |
|                                                                                                                                                                                                                                                                                                                                                                                                    | PROJECT BOUNDARY 100M                                |  |  |  |  |  |  |  |
| SPECIAL PROTECTION AF<br>(SPA)                                                                                                                                                                                                                                                                                                                                                                     | SPECIAL PROTECTION AREA<br>(SPA)                     |  |  |  |  |  |  |  |
| RAMSAR SITE                                                                                                                                                                                                                                                                                                                                                                                        | · · ·                                                |  |  |  |  |  |  |  |
|                                                                                                                                                                                                                                                                                                                                                                                                    | LAKES ASSESSED FOR SPA /<br>RAMSAR SUPPORTING STATUS |  |  |  |  |  |  |  |
| SOUTH WEST LONDON<br>WATERBODIES SPA AND<br>RAMSAR SITE SUPPORTING<br>WATERBODY                                                                                                                                                                                                                                                                                                                    |                                                      |  |  |  |  |  |  |  |
| idenhead                                                                                                                                                                                                                                                                                                                                                                                           | ord                                                  |  |  |  |  |  |  |  |
| Idenhead<br>Slough West Ealing<br>Drayton M4 Brentford<br>Isleworth Pro-<br>Feltham<br>nell Brochhalt Cherthy Surbiton<br>George'S<br>Contains OSII data © Crown<br>Islewell<br>George S<br>Contains OSII data © Crown<br>Islewell<br>Copyright and database right<br>Astread                                                                                                                      |                                                      |  |  |  |  |  |  |  |
| SAFETY, HEALTH AND ENVIRONMENTAL INFORMATION IN ADDITION TO THE HAZARDS OR RISKS NORMALLY ASSOCIAT TYPES OF WORK DETAILED ON RISKS NORMALLY ASSOCIAT TYPES OF WORK DETAILED ON THIS DRAWING. THE FOLLOWIN RESIDUAL RISKS SHOULD BE NOTED. FURTHER DETAILS ARE II CONSTRUCTION : NOT APPLICABLE MAINTENANCE, CLEANING AND OPERATION : NOT APPLICABLE DECOMMISSIONING OR DEMOLITION : NOT APPLICABLE | G SIGNIFICANT                                        |  |  |  |  |  |  |  |
|                                                                                                                                                                                                                                                                                                                                                                                                    |                                                      |  |  |  |  |  |  |  |
|                                                                                                                                                                                                                                                                                                                                                                                                    |                                                      |  |  |  |  |  |  |  |
| P01 MA AB VL VL 24/10/2023 FOR                                                                                                                                                                                                                                                                                                                                                                     | INFORMATION                                          |  |  |  |  |  |  |  |
| Rev         Drawn         Chkd         Rvwd         Apprvd         Date         D                                                                                                                                                                                                                                                                                                                  | escription                                           |  |  |  |  |  |  |  |
| Client River Thames                                                                                                                                                                                                                                                                                                                                                                                | CTOBER 2023                                          |  |  |  |  |  |  |  |
| PATECTING our communities<br>SECLEMENT Our communities<br>SECLEMENT Our communities                                                                                                                                                                                                                                                                                                                |                                                      |  |  |  |  |  |  |  |
| Client Drawing No.<br>ENVIMSE500260-CBI-ZZ-3ZZ-DR-EN-00142                                                                                                                                                                                                                                                                                                                                         | P01                                                  |  |  |  |  |  |  |  |
|                                                                                                                                                                                                                                                                                                                                                                                                    |                                                      |  |  |  |  |  |  |  |
| Registered Office: Spring Lodge, 172 Chester Road, Helsby, Cheshire, V<br>Registered in England & Wales No: 03163649<br>Project:                                                                                                                                                                                                                                                                   |                                                      |  |  |  |  |  |  |  |
| RIVER THAMES SCHEME (RTS)                                                                                                                                                                                                                                                                                                                                                                          |                                                      |  |  |  |  |  |  |  |
| SITE AND SUPPORTING WATERBODIES<br>SHEET 2 OF 3                                                                                                                                                                                                                                                                                                                                                    |                                                      |  |  |  |  |  |  |  |
| Drawing scale: 1:30,000 Sheet size:                                                                                                                                                                                                                                                                                                                                                                | A3                                                   |  |  |  |  |  |  |  |
| Drawing no.<br>ENVIMSE500260-CBI-ZZ-3ZZ-DR-EN-00142                                                                                                                                                                                                                                                                                                                                                | Revision<br>P01                                      |  |  |  |  |  |  |  |