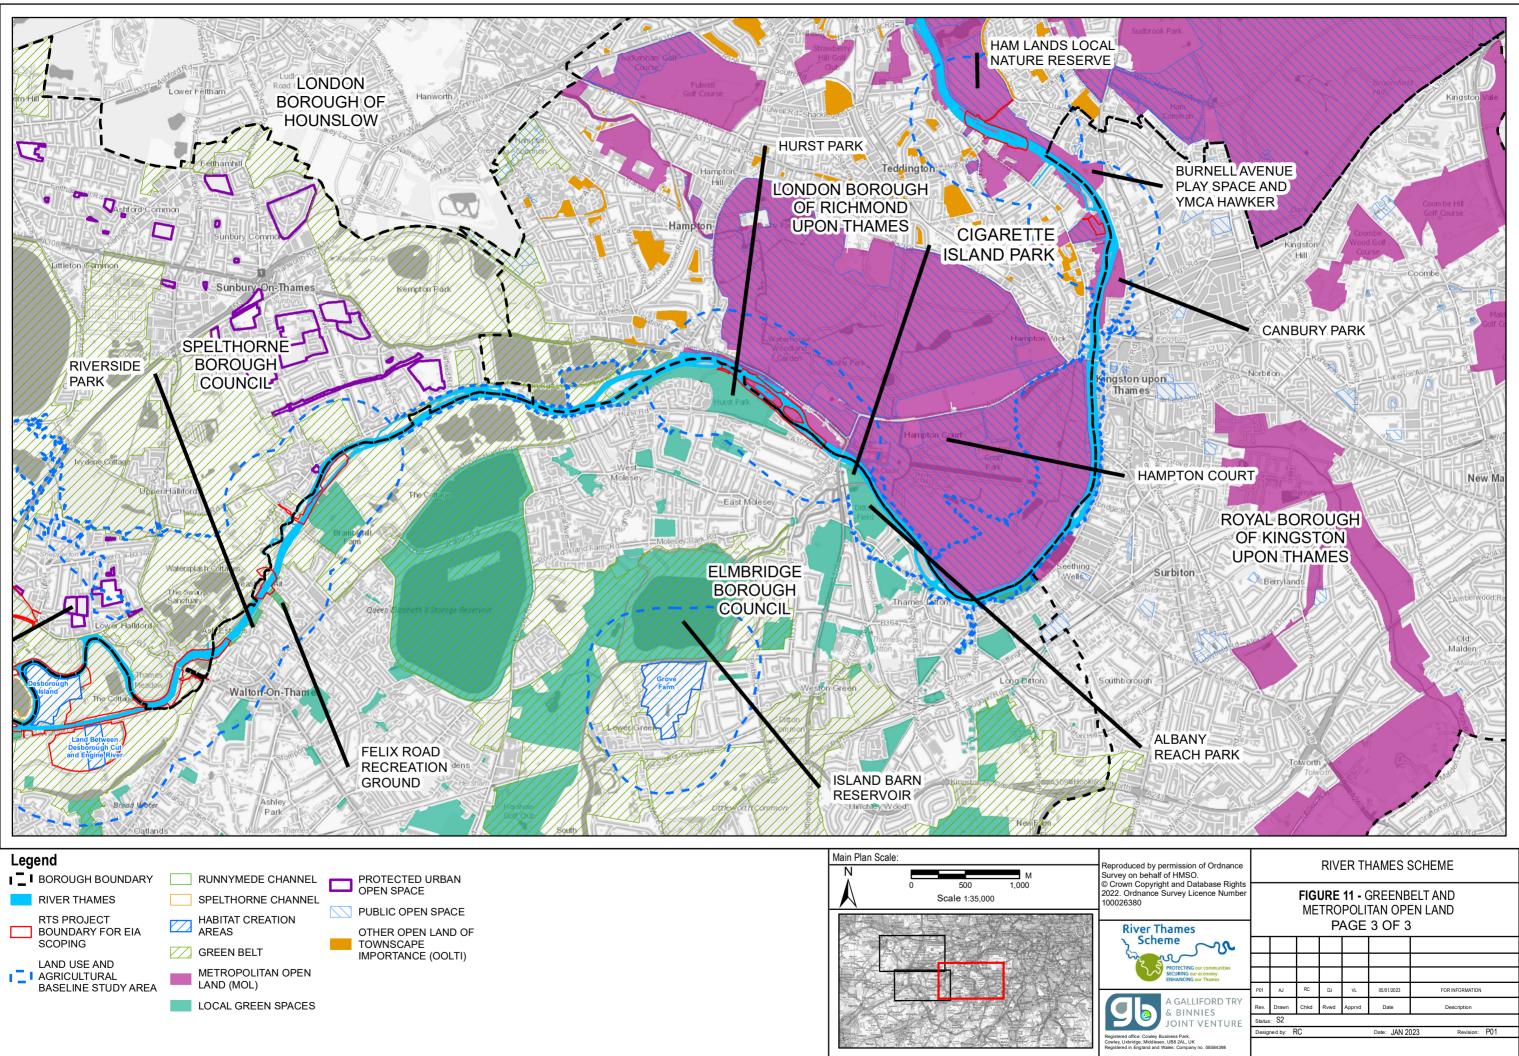

© Copyright Binnies UK Limited. 2023 Print Version: Print Quality (300dpi @ A3)



© Copyright Binnies UK Limited. 2023 Print Version: Print Quality (300dpi @ A3)



© Copyright Binnies UK Limited. 2023 Print Version: Print Quality (300dpi @ A3)







|                                                 | METROPOLITAN OPEN LAND |           |      |      |        |                              |                 |  |  |  |  |
|-------------------------------------------------|------------------------|-----------|------|------|--------|------------------------------|-----------------|--|--|--|--|
| nes                                             | PAGE 3 OF 3            |           |      |      |        |                              |                 |  |  |  |  |
| ECTING our communities                          |                        |           |      |      |        |                              |                 |  |  |  |  |
|                                                 |                        |           |      |      |