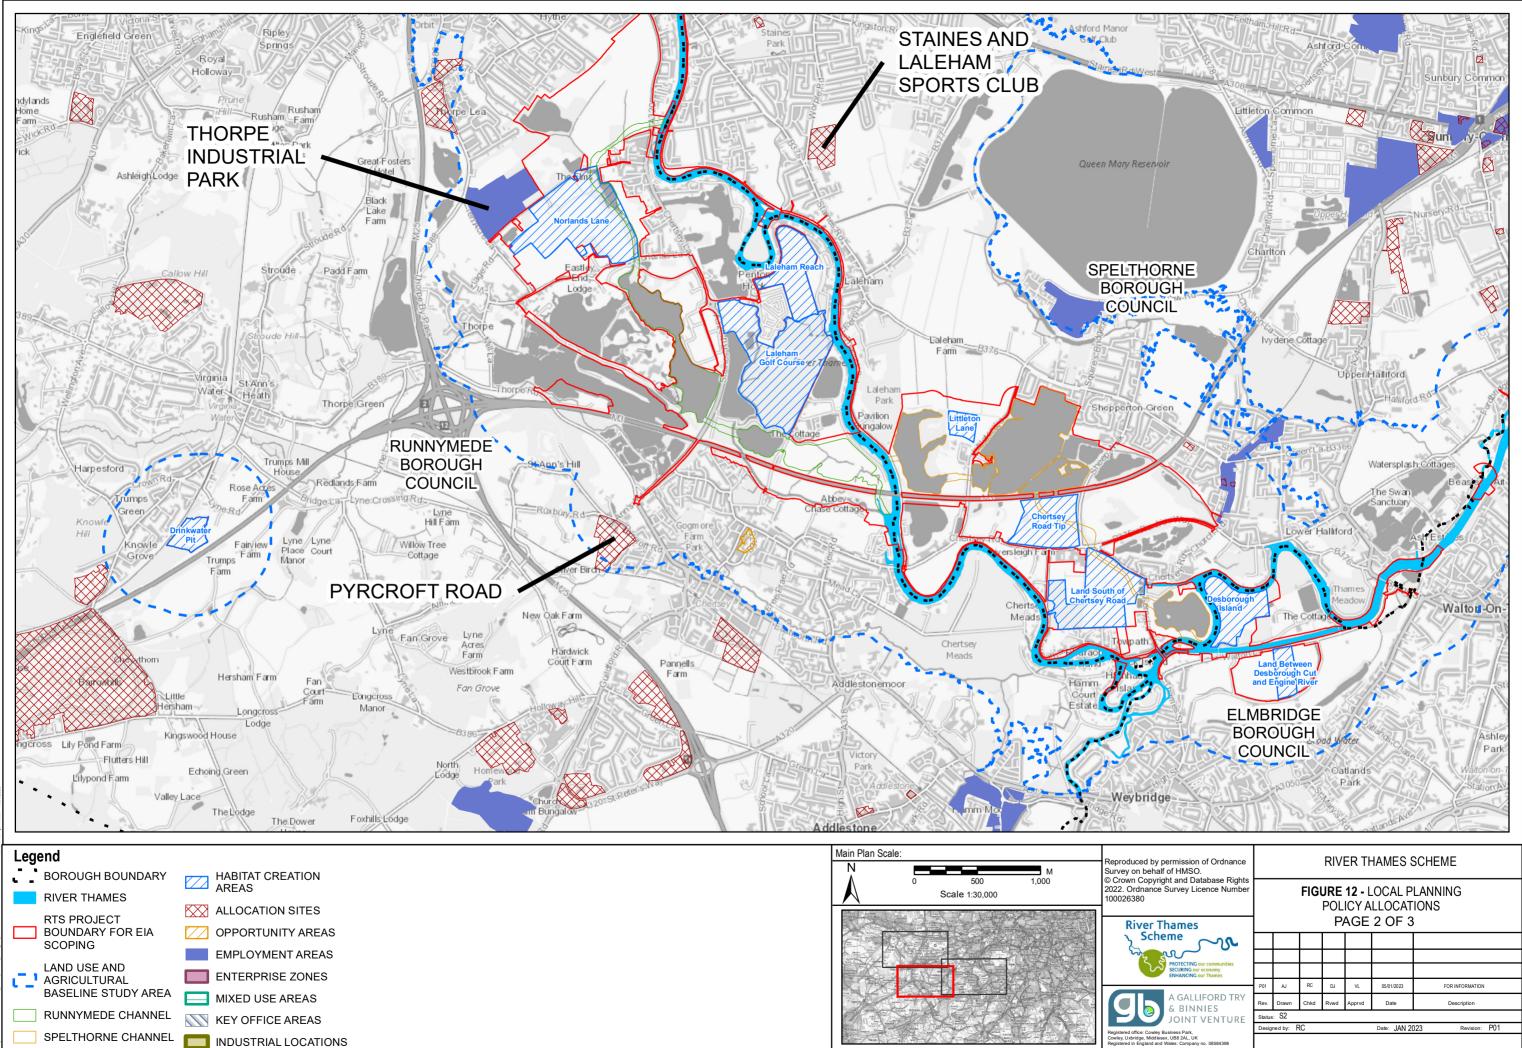

| FOR INFORMATION |  |  |  |  |
|                                                 | Rev.                   | Drawn     | Chkd | Rvwd | Apprvd | Date                         | Description     |  |  |  |  |
|                                                 | Status: S2             |           |      |      |        |                              |                 |  |  |  |  |
|                                                 | Desig                  | ned by: F | C    |      |        | Date: JAN 2023 Revision: P01 |                 |  |  |  |  |
|                                                 |                        |           |      |      |        |                              |                 |  |  |  |  |



SPELTHORNE CHANNEL INDUSTRIAL LOCATIONS opyright Binnies UK Limited. 20



| ROTECTING our communities<br>ECURING our economy<br>NHANCING our Thames |            |           |      |      |                     |            |            |  |  |  |  |
|-------------------------------------------------------------------------|------------|-----------|------|------|---------------------|------------|------------|--|--|--|--|
|                                                                         | P01        | AJ        | RC   | DJ   | VL                  | 05/01/2023 | FOR INFORM |  |  |  |  |
| A GALLIFORD TRY                                                         | Rev.       | Drawn     | Chkd | Rvwd | Apprvd              | Date       | Descriptio |  |  |  |  |
| OINT VENTURE                                                            | Status: S2 |