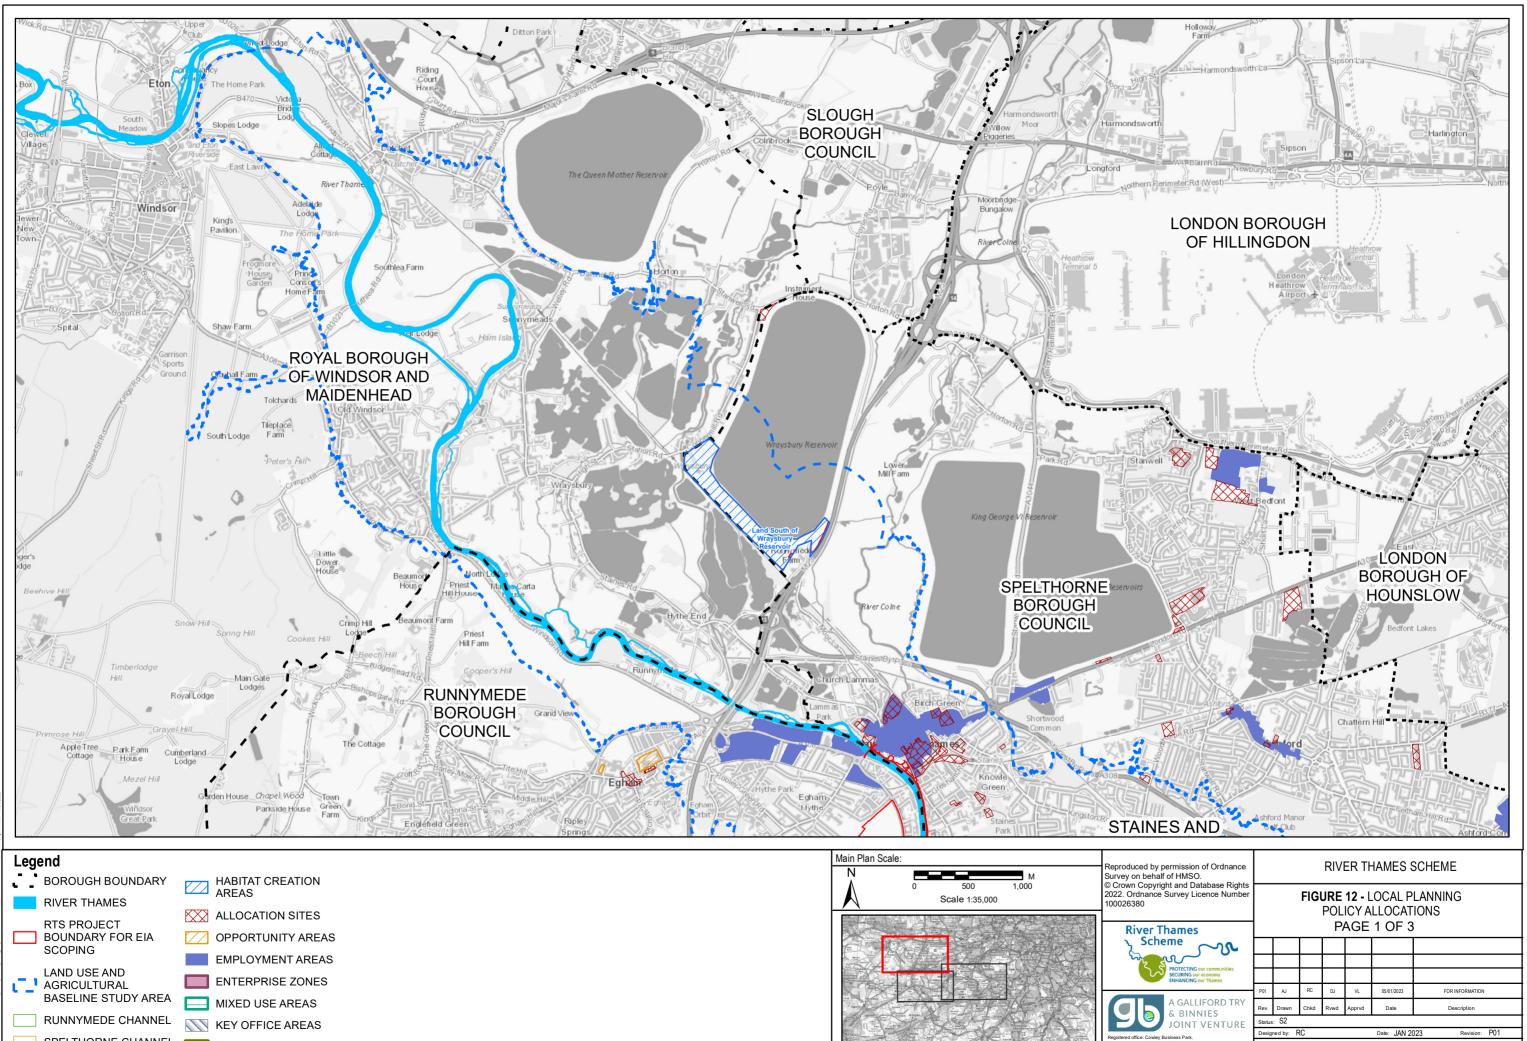

| AJ        | RC   | DJ   | VL     | 05/01/2023                   | FOR INFORMATION |  |  |  |  |
|                                                 | Rev.                   | Drawn     | Chkd | Rvwd | Apprvd | Date                         | Description     |  |  |  |  |
|                                                 | Status: S2             |           |      |      |        |                              |                 |  |  |  |  |
|                                                 | Desig                  | ned by: F | C    |      |        | Date: JAN 2023 Revision: P01 |                 |  |  |  |  |
|                                                 |                        |           |      |      |        |                              |                 |  |  |  |  |



SPELTHORNE CHANNEL INDUSTRIAL LOCATIONS opyright Binnies UK Limited. 20



| ROTECTING our communities<br>ECURING our economy<br>NHANCING our Thames |            |           |      |      |                     |            |            |  |  |  |  |
|-------------------------------------------------------------------------|------------|-----------|------|------|---------------------|------------|------------|--|--|--|--|
|                                                                         | P01        | AJ        | RC   | DJ   | VL                  | 05/01/2023 | FOR INFORM |  |  |  |  |
| A GALLIFORD TRY                                                         | Rev.       | Drawn     | Chkd | Rvwd | Apprvd              | Date       | Descriptio |  |  |  |  |
| OINT VENTURE