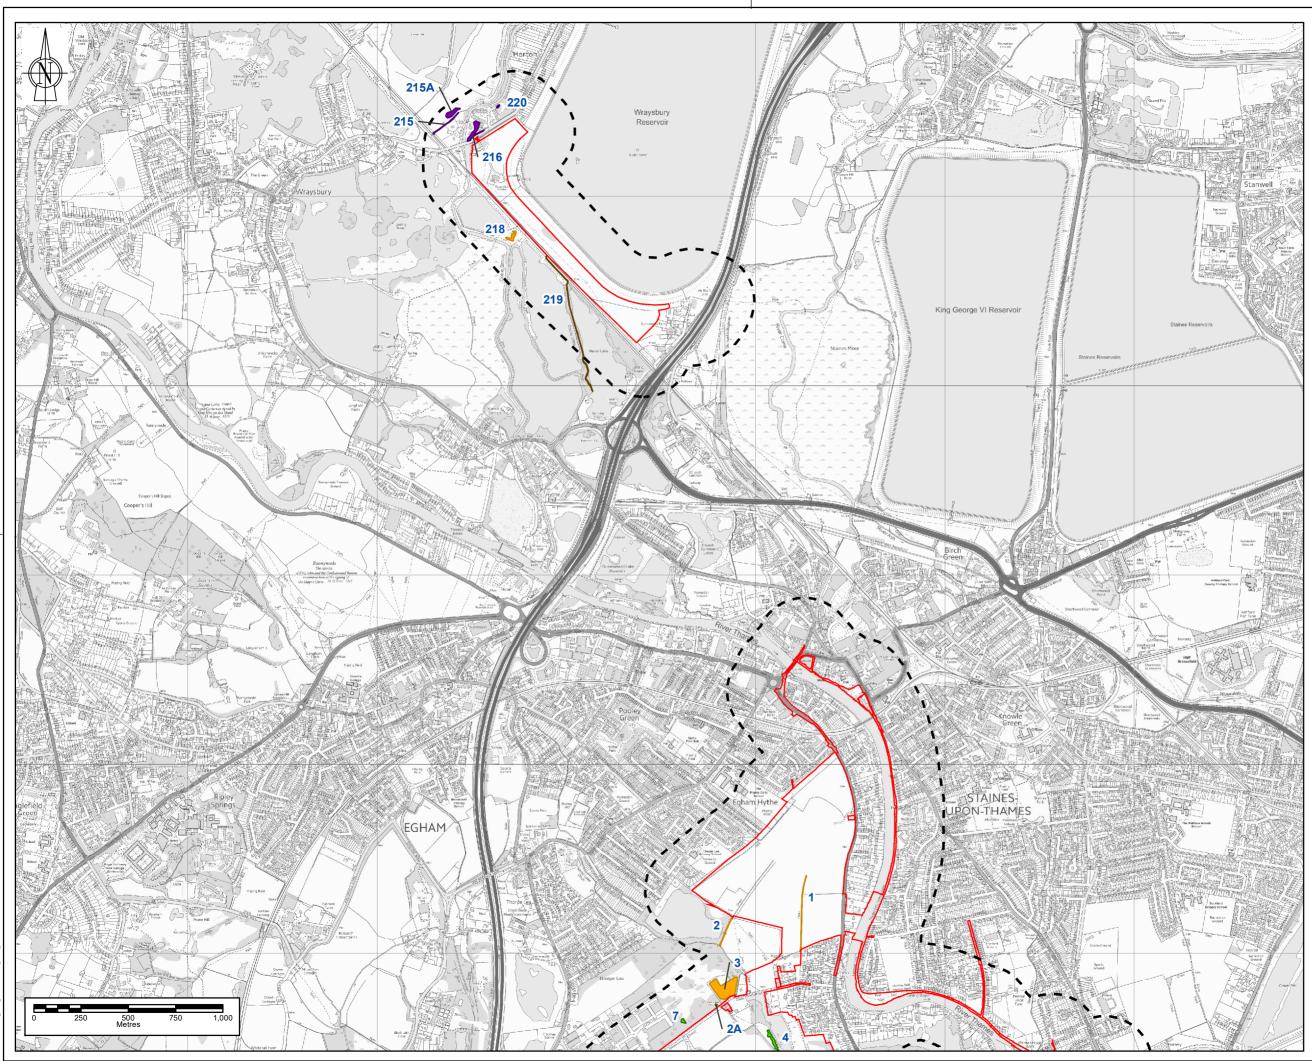

© Copyright Binnies UK Limited. 202

| Note: The limits, including the height and degrits of the Works, shown in<br>this degrind are not be distant as initial the obligations of the<br>neurophysical control of the control of the control of the<br>REPRODUCED BY PERMISSION OF ORDNANCE SURVEY ON BEHALF OF HMSO.                                                                                                                                                                                                                                                                                                                                                                                                                                         |                                                                        |             |              |                    |           |                 |  |  |  |  |  |
|------------------------------------------------------------------------------------------------------------------------------------------------------------------------------------------------------------------------------------------------------------------------------------------------------------------------------------------------------------------------------------------------------------------------------------------------------------------------------------------------------------------------------------------------------------------------------------------------------------------------------------------------------------------------------------------------------------------------|------------------------------------------------------------------------|-------------|--------------|--------------------|-----------|-----------------|--|--|--|--|--|
| © CROWN COPYRIGHT AND DATABASE RIGHTS [2023]<br>OS [100026380]                                                                                                                                                                                                                                                                                                                                                                                                                                                                                                                                                                                                                                                         |                                                                        |             |              |                    |           |                 |  |  |  |  |  |
| Legend                                                                                                                                                                                                                                                                                                                                                                                                                                                                                                                                                                                                                                                                                                                 |                                                                        |             |              |                    |           |                 |  |  |  |  |  |
|                                                                                                                                                                                                                                                                                                                                                                                                                                                                                                                                                                                                                                                                                                                        | RTS PROJECT BOUNDARY FOR<br>PEIR                                       |             |              |                    |           |                 |  |  |  |  |  |
| съ                                                                                                                                                                                                                                                                                                                                                                                                                                                                                                                                                                                                                                                                                                                     | PROJECT BOUNDARY FOR PEIR<br>250M BUFFER                               |             |              |                    |           |                 |  |  |  |  |  |
|                                                                                                                                                                                                                                                                                                                                                                                                                                                                                                                                                                                                                                                                                                                        | POND SCORED 'POOR' FOR HSI,<br>NO eDNA                                 |             |              |                    |           |                 |  |  |  |  |  |
|                                                                                                                                                                                                                                                                                                                                                                                                                                                                                                                                                                                                                                                                                                                        | POND SCORED BETTER THAN<br>'POOR' FOR HSI BUT NO eDNA                  |             |              |                    |           |                 |  |  |  |  |  |
|                                                                                                                                                                                                                                                                                                                                                                                                                                                                                                                                                                                                                                                                                                                        | POND SURVEYED FOR eDNA                                                 |             |              |                    |           |                 |  |  |  |  |  |
|                                                                                                                                                                                                                                                                                                                                                                                                                                                                                                                                                                                                                                                                                                                        | DRY WATER BODY                                                         |             |              |                    |           |                 |  |  |  |  |  |
|                                                                                                                                                                                                                                                                                                                                                                                                                                                                                                                                                                                                                                                                                                                        | POND WITH NO LAND ACCESS                                               |             |              |                    |           |                 |  |  |  |  |  |
|                                                                                                                                                                                                                                                                                                                                                                                                                                                                                                                                                                                                                                                                                                                        | POND UNSUITABLE FOR HSI                                                |             |              |                    |           |                 |  |  |  |  |  |
| NO POND PRESENT                                                                                                                                                                                                                                                                                                                                                                                                                                                                                                                                                                                                                                                                                                        |                                                                        |             |              |                    |           |                 |  |  |  |  |  |
| Ashford Vest Use South Ashford Ted Use Chertery, Health and Environmental INFORMATION SAFETY, HEALTH AND ENVIRONMENTAL INFORMATION NI ADDITION TO THE HAZARDS OR RISKS NORMALLY ASSOCIATED WITH THE THE COM DESCRIPTION INFORMATION NOT APPLICABLE DECOMMISSIONING OR DEMOLITION : NOT APPLICABLE |                                                                        |             |              |                    |           |                 |  |  |  |  |  |
|                                                                                                                                                                                                                                                                                                                                                                                                                                                                                                                                                                                                                                                                                                                        |                                                                        |             |              |                    |           |                 |  |  |  |  |  |
|                                                                                                                                                                                                                                                                                                                                                                                                                                                                                                                                                                                                                                                                                                                        |                                                                        |             |              |                    |           |                 |  |  |  |  |  |
| P01 MA                                                                                                                                                                                                                                                                                                                                                                                                                                                                                                                                                                                                                                                                                                                 | -                                                                      | WON<br>Rywd | EB<br>Apprvd | 03/07/2023<br>Date |           | NFORMATION      |  |  |  |  |  |
| Designed by                                                                                                                                                                                                                                                                                                                                                                                                                                                                                                                                                                                                                                                                                                            |                                                                        |             | , 44 M       | Daid               | Date: JU  |                 |  |  |  |  |  |
| Client River Thames<br>Scheme<br>PROTECTING our communities<br>SECURING our cocommunities<br>SECURING our cocommunities                                                                                                                                                                                                                                                                                                                                                                                                                                                                                                                                                                                                |                                                                        |             |              |                    |           |                 |  |  |  |  |  |
| Client Draw                                                                                                                                                                                                                                                                                                                                                                                                                                                                                                                                                                                                                                                                                                            |                                                                        | CBI 7       |              |                    |           | Revision<br>P01 |  |  |  |  |  |
| ENVIMSE500260-CBI-ZZ-3ZZ-DR-EN-00067 P01                                                                                                                                                                                                                                                                                                                                                                                                                                                                                                                                                                                                                                                                               |                                                                        |             |              |                    |           |                 |  |  |  |  |  |
| Project<br>THE RIVER THAMES SCHEME                                                                                                                                                                                                                                                                                                                                                                                                                                                                                                                                                                                                                                                                                     |                                                                        |             |              |                    |           |                 |  |  |  |  |  |
| Drawing title                                                                                                                                                                                                                                                                                                                                                                                                                                                                                                                                                                                                                                                                                                          | Drawing title:<br>GREAT CRESTED NEWT<br>SURVEYED PONDS<br>SHEET 1 OF 2 |             |              |                    |           |                 |  |  |  |  |  |
| Drawing sca                                                                                                                                                                                                                                                                                                                                                                                                                                                                                                                                                                                                                                                                                                            | ile: 1·2                                                               | 0,000       |              | Shi                | eet size: | A3              |  |  |  |  |  |
| Drawing no.                                                                                                                                                                                                                                                                                                                                                                                                                                                                                                                                                                                                                                                                                                            |                                                                        | -           |              |                    |           | Revision        |  |  |  |  |  |