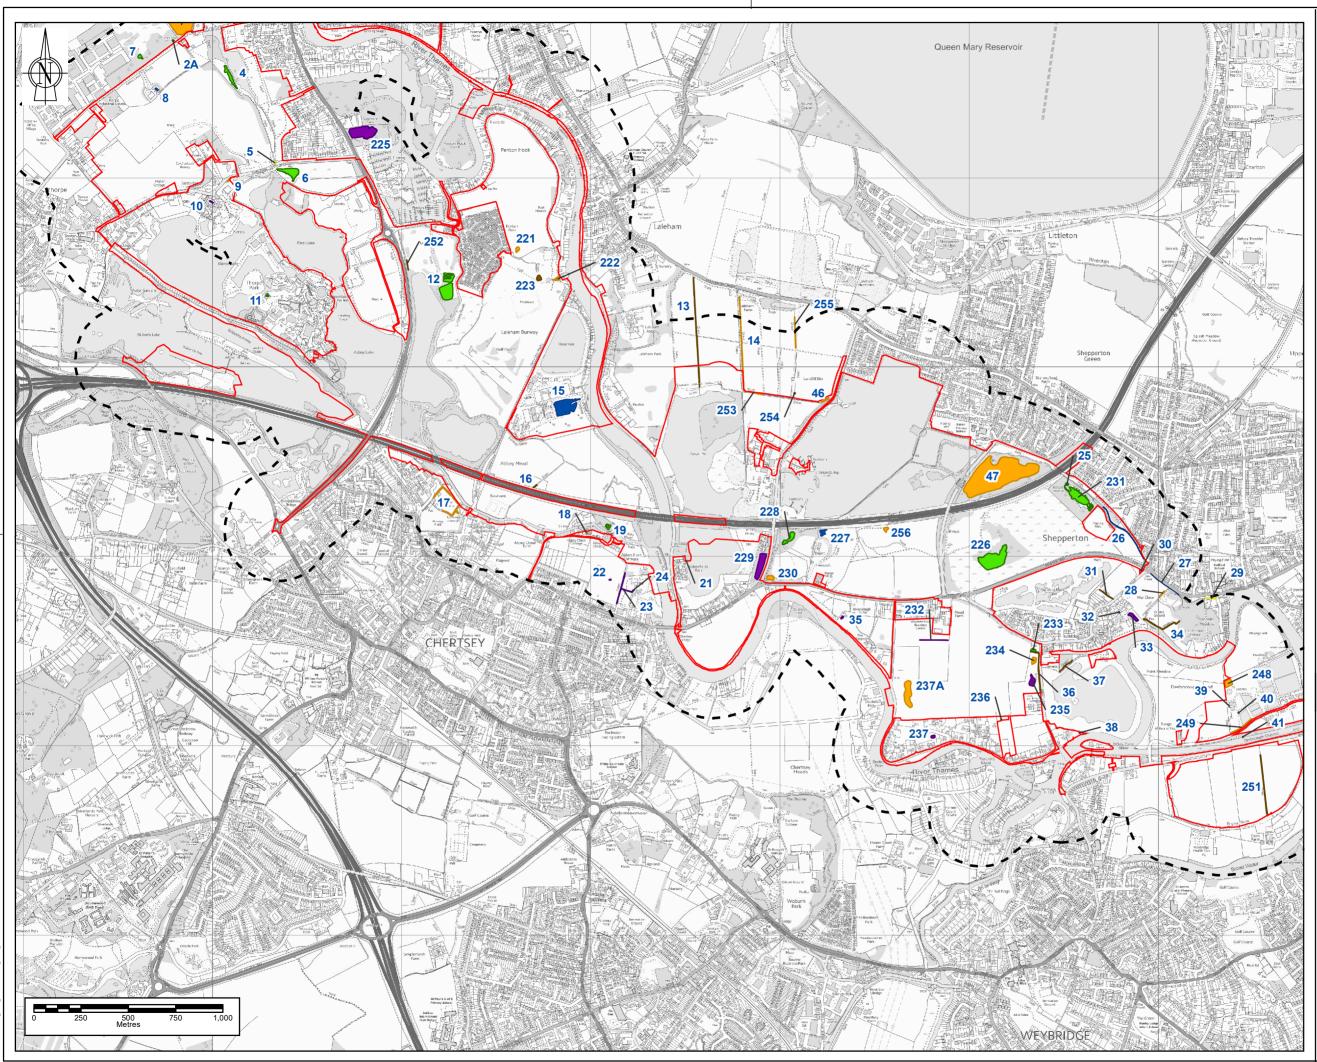

|                                                                                                                                                                                                                                                                                                                                                                                                                                                                                                                                                                   |                         |                                                       |        | of the Works, show<br>the obligations of t |                 |           |  |  |  |  |  |  |
|-------------------------------------------------------------------------------------------------------------------------------------------------------------------------------------------------------------------------------------------------------------------------------------------------------------------------------------------------------------------------------------------------------------------------------------------------------------------------------------------------------------------------------------------------------------------|-------------------------|-------------------------------------------------------|--------|--------------------------------------------|-----------------|-----------|--|--|--|--|--|--|
| REPRODUCED BY PERMISSION OF ORDNANCE SURVEY ON BEHALF OF HMSO.<br>© CROWN COPYRIGHT AND DATABASE RIGHTS [2023]<br>IS [1002/6380]                                                                                                                                                                                                                                                                                                                                                                                                                                  |                         |                                                       |        |                                            |                 |           |  |  |  |  |  |  |
| Lege                                                                                                                                                                                                                                                                                                                                                                                                                                                                                                                                                              | end                     |                                                       |        |                                            |                 |           |  |  |  |  |  |  |
|                                                                                                                                                                                                                                                                                                                                                                                                                                                                                                                                                                   | RTS                     | RTS PROJECT BOUNDARY FOR<br>PEIR                      |        |                                            |                 |           |  |  |  |  |  |  |
|                                                                                                                                                                                                                                                                                                                                                                                                                                                                                                                                                                   |                         | PROJECT BOUNDARY FOR PEIR<br>250M BUFFER              |        |                                            |                 |           |  |  |  |  |  |  |
|                                                                                                                                                                                                                                                                                                                                                                                                                                                                                                                                                                   |                         | POND SCORED 'POOR' FOR HSI,<br>NO eDNA                |        |                                            |                 |           |  |  |  |  |  |  |
|                                                                                                                                                                                                                                                                                                                                                                                                                                                                                                                                                                   |                         | POND SCORED BETTER THAN<br>'POOR' FOR HSI BUT NO eDNA |        |                                            |                 |           |  |  |  |  |  |  |
|                                                                                                                                                                                                                                                                                                                                                                                                                                                                                                                                                                   | PON                     | POND SURVEYED FOR eDNA                                |        |                                            |                 |           |  |  |  |  |  |  |
|                                                                                                                                                                                                                                                                                                                                                                                                                                                                                                                                                                   | DRY                     | DRY WATER BODY                                        |        |                                            |                 |           |  |  |  |  |  |  |
|                                                                                                                                                                                                                                                                                                                                                                                                                                                                                                                                                                   | PON                     | POND WITH NO LAND ACCESS                              |        |                                            |                 |           |  |  |  |  |  |  |
|                                                                                                                                                                                                                                                                                                                                                                                                                                                                                                                                                                   | POND UNSUITABLE FOR HSI |                                                       |        |                                            |                 |           |  |  |  |  |  |  |
|                                                                                                                                                                                                                                                                                                                                                                                                                                                                                                                                                                   | NO POND PRESENT         |                                                       |        |                                            |                 |           |  |  |  |  |  |  |
|                                                                                                                                                                                                                                                                                                                                                                                                                                                                                                                                                                   |                         |                                                       |        |                                            |                 |           |  |  |  |  |  |  |
| Slough Urayton M4 E<br>Drayton M4 E<br>Eghan Ashford Ted<br>Eghan Ashford Ted<br>Eghan Ashford Ted<br>Bromha Chert ey<br>Orne Copyright and database right ho<br>2020 Woking<br>SAFETY, HEALTH AND ENVIRONMENTAL INFORMATION<br>NADDITION TO THE HAZAROS OR RISKS NORMALLY ASSOCIATED WITH THE<br>TYPES OF WORK DETALE OD NTHE DRAWING SIGNIFICANT<br>RESIDUAL RISKS SHOULD BE NOTED. FURTHER DETAILS ARE INCLUDED IN<br>THE COM DESIGN RISK MANAGEMENT FUETINES RESIDER<br>CONSTRUCTION :<br>NOT APPLICABLE<br>DECOMMISSIONING OR DEMOLITION :<br>NOT APPLICABLE |                         |                                                       |        |                                            |                 |           |  |  |  |  |  |  |
| $\vdash$                                                                                                                                                                                                                                                                                                                                                                                                                                                                                                                                                          | _                       |                                                       |        |                                            |                 |           |  |  |  |  |  |  |
| P01 I                                                                                                                                                                                                                                                                                                                                                                                                                                                                                                                                                             | MA RC                   | WON                                                   | EB     | 03/07/2023                                 | FOR INFORMATION |           |  |  |  |  |  |  |
| Rev D<br>Designed                                                                                                                                                                                                                                                                                                                                                                                                                                                                                                                                                 | rawn Chkd<br>by: MA     | Rvwd                                                  | Apprvd | Date                                       | De:<br>Date: JU | scription |  |  |  |  |  |  |
| Client River Thames<br>Scheme<br>Patter to accommutate<br>sectoring on commutate<br>sectoring on commutate                                                                                                                                                                                                                                                                                                                                                                                                                                                        |                         |                                                       |        |                                            |                 |           |  |  |  |  |  |  |
| Client Drawing No. Revision ENVIMSE500260-CBI-ZZ-3ZZ-DR-EN-00067 P01                                                                                                                                                                                                                                                                                                                                                                                                                                                                                              |                         |                                                       |        |                                            |                 |           |  |  |  |  |  |  |
| Characteristic Actions Trough Coldon site Works<br>Registered Office: Spring Lodge, 172 Ohseter Road, Hebby, Cheshire, WAB DAR UK                                                                                                                                                                                                                                                                                                                                                                                                                                 |                         |                                                       |        |                                            |                 |           |  |  |  |  |  |  |
| Registered Office. Spring Lodge, 172 Obster Road, Helsby, Cheshire, WA8 0AR UK<br>Registered in England & Wales No: 0313349<br>Project:<br>THE RIVER THAMES SCHEME                                                                                                                                                                                                                                                                                                                                                                                                |                         |                                                       |        |                                            |                 |           |  |  |  |  |  |  |
| Drawing title:<br>GREAT CRESTED NEWT<br>SURVEYED PONDS<br>SHEET 2 OF 2                                                                                                                                                                                                                                                                                                                                                                                                                                                                                            |                         |                                                       |        |                                            |                 |           |  |  |  |  |  |  |
| Drawing s                                                                                                                                                                                                                                                                                                                                                                                                                                                                                                                                                         | cale: 1:2               | 20,000                                                |        | She                                        | et size:        | A3        |  |  |  |  |  |  |
| Drawing n                                                                                                                                                                                                                                                                                                                                                                                                                                                                                                                                                         |                         |                                                       |        |                                            | Ī               | Revision  |  |  |  |  |  |  |